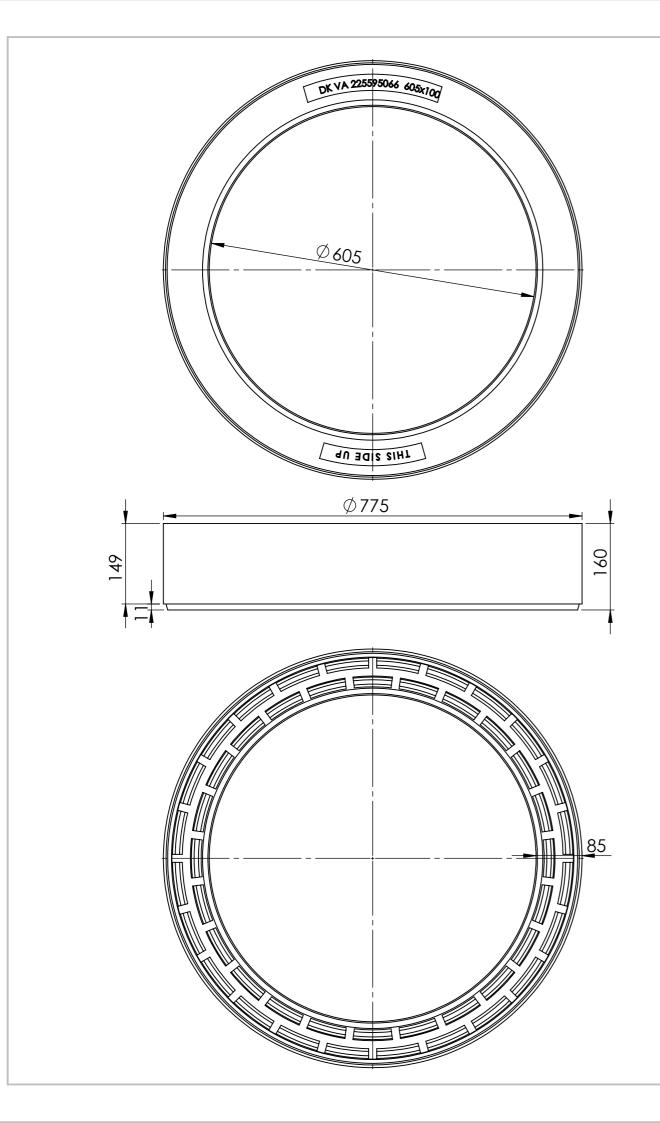

| UNLESS OTHERWISE SPECIFIED:<br>DIMENSIONS ARE IN MILLIMETERS<br>SURFACE FINISH:<br>TOLERANCES:<br>LINEAR:<br>ANGULAR: |      |     | FINISH: |      |           |  | DEBUR AND<br>BREAK SHARP<br>EDGES |
|-----------------------------------------------------------------------------------------------------------------------|------|-----|---------|------|-----------|--|-----------------------------------|
|                                                                                                                       | NAME | SIG | NATURE  | DATE |           |  |                                   |
| DRAWN                                                                                                                 |      |     |         |      |           |  |                                   |
| CHK'D                                                                                                                 |      |     |         |      |           |  |                                   |
| APPV'D                                                                                                                |      |     |         |      |           |  |                                   |
| MFG                                                                                                                   |      |     |         |      |           |  |                                   |
| Q.A                                                                                                                   |      |     |         |      | MATERIAL: |  |                                   |
|                                                                                                                       |      |     |         |      |           |  |                                   |
|                                                                                                                       |      |     |         |      | 1         |  |                                   |
|                                                                                                                       |      |     |         |      | WEIGHT:   |  |                                   |

REVISION